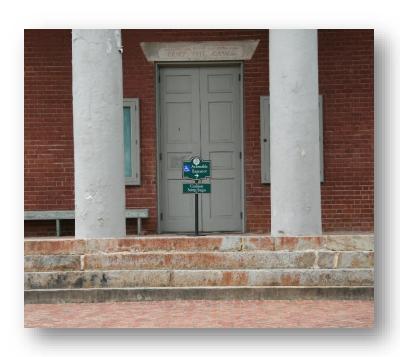

#### 0

- New Historic Courthouse signage
  - Post and base made inhouse by Anthony Tanner

#### 0