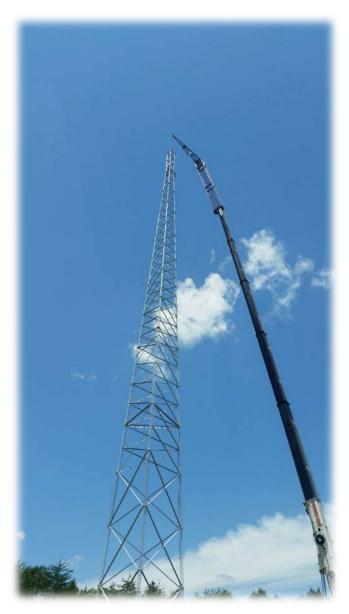

#### **E911** Radio Project Update

- Final two towers stacked to 300' last week. Finishing touches in June and July.
- Remaining radio equipment to be installed in June.
- System to be tweaked and optimized in July.
- Coverage testing August 1-12.
- Dispatch training week of August 14.
- System cutover August 22.
- Follow-up 30-day reliability test for the entire system.