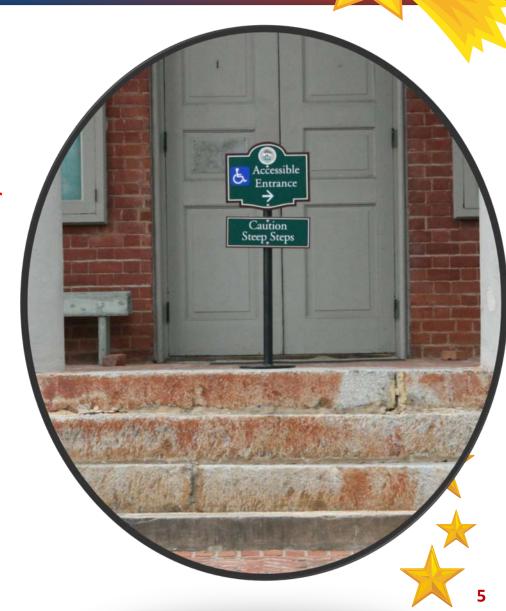

#### 0

- New Historic Courthouse signage
  - Post and base made inhouse by Anthony Tanner

#### 0