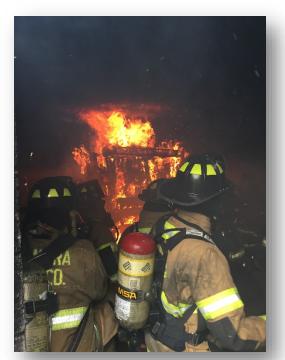

- Firefighter 1 class practiced firefighting techniques at Albemarle's burn building (Sat, Jun 3)
  - Class is taught by Lake Monticello's Fire Chief, Richie
     Constantino

Building is similar to what FRA wants to build through grant

funding