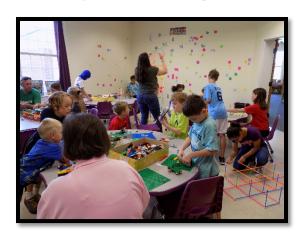

#### Summer Reading is off to a GREAT start!

- Wednesday, May 24 Hawaii Day 97 people came for crafts
   & activities and 56 for a showing a Moana
- LEGO Builder Party had 37 kids the 1st week
- Robotics camp was four full days of fun with ozobots,
   spheros, and a Battle of the Robots competition
- Master Gardeners & Walter Hussey with the Master
   Naturalists took a group of kids and adults on a hike of the
   Tree Trail behind the Library.