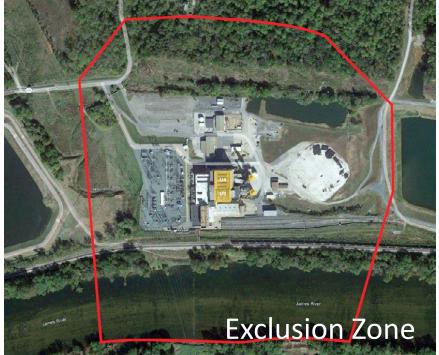

### **Announcements and Updates**

Dominion Energy will complete controlled demolition of Bremo Power Station, located in Bremo Bluff, Fluvanna County.

- Friday, September 23, 2022
- Approximately 10:00AM
- Weather delay date is Saturday, September 24, 2022
- Closures of the following public areas will take place starting at 9:15AM:
  - Bremo Road
    - between the Bremo Post Office and 1268 Bremo Road
  - James River
    - from the Bremo Bluff Boat Launch and ½ mile downstream
  - Reopening of these areas anticipated by 11:00AM

If you have any questions, please contact: Sarah Marshall 804-461-8642 sarah.a.marshall@dominionenergy.com